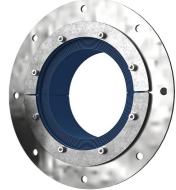

# **Roxtec RS seal with SLF**

Penetration seal for a single cable or pipe.

The Roxtec RS with SLF RS is a seal with metal sleeve for single cables or pipes. The entry seal has two halves with removable layers making it adaptable to cables and pipes of different sizes. The sleeve is bolted to the structure.

### Structure of installation

Mounting type

Bolting