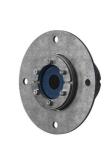

# **Roxtec RS seal with SLF**

Penetration seal for a single cable or pipe.

The Roxtec RS with SLF RS is a seal with metal sleeve for single cables or pipes. The entry seal has two halves with removable layers making it adaptable to cables and pipes of different sizes. The sleeve is bolted to the structure.

### Structure of installation

Mounting type

Bolting