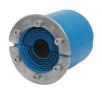

# **Roxtec RS seal with SLF**

Penetration seal for a single cable or pipe.

The Roxtec RS with SLF RS is a seal with metal sleeve for single cables or pipes. The entry seal has two halves with removable layers making it adaptable to cables and pipes of different sizes. The sleeve is bolted to the structure.

### Structure of installation

Mounting type

Bolting